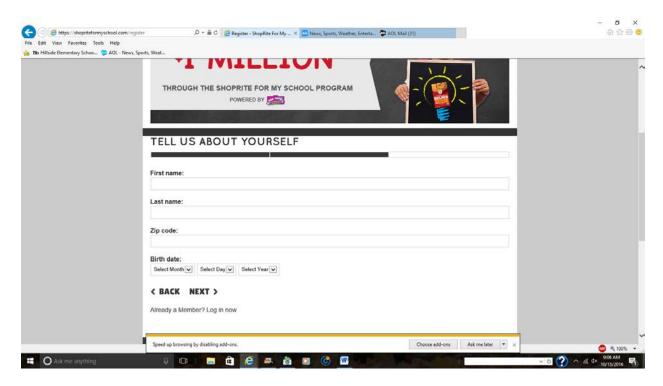

Enter your information including birthdate (all fields are required) and click NEXT

Input your Email and select/confirm your password, check the box if you would like to receive the newsletter and click **JOIN**.