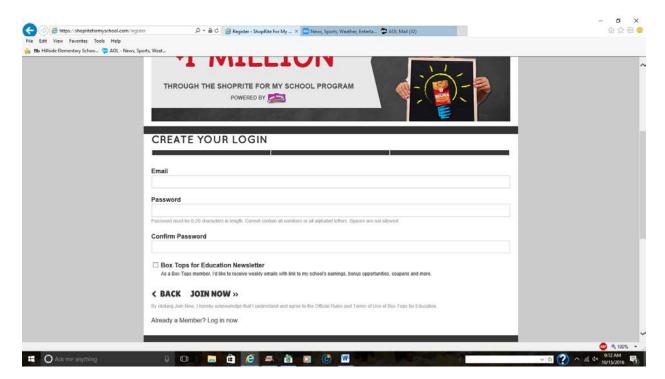

Enter your information including birthdate (all fields are required) and click NEXT

Input your Email and select/confirm your password, check the box if you would like to receive the newsletter and click **JOIN**.