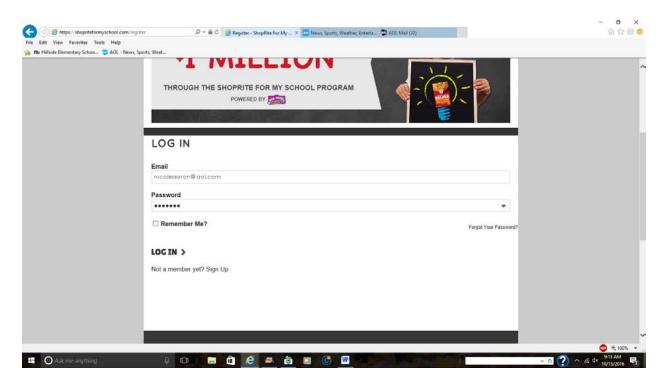

Save your login information in a secure place, you can check your account any time by returning to <a href="https://shopriteformyschool.com/">https://shopriteformyschool.com/</a> using your confidential login information.