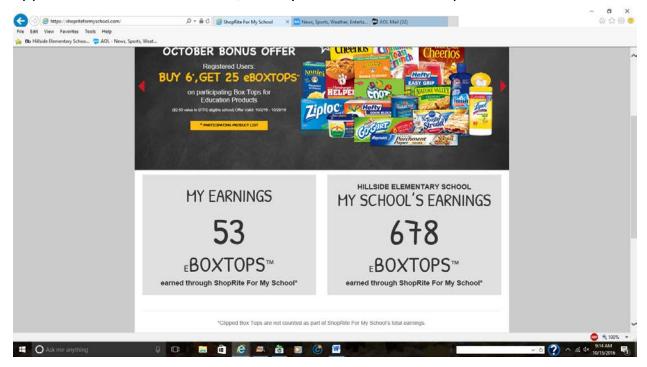

Once logged in, your home page will show how many e-box tops have been earned from your card and school-wide! Electronic bonus Box Tops are directly applied to our school account, so all you need to do is Shop!

Don't forget to clip the paper box tops from any packaging and send to school, so Hillside can earn more cash! You may visit **Tools to Help you Earn** for additional Shoprite promotions and product information.