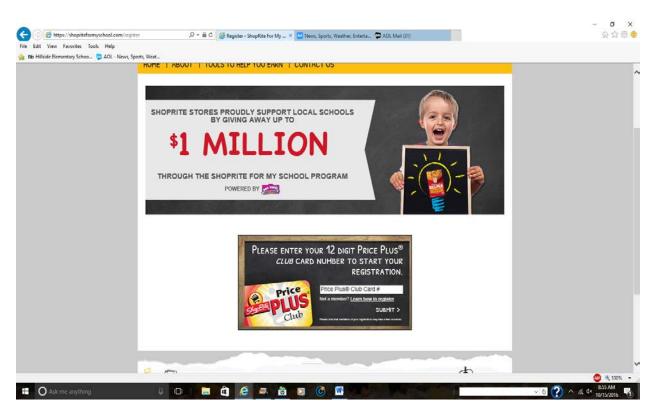

## Scroll to the box to enter your 12 Digit Price Plus Card number and click SUBMIT

Search for Hillside Elementary School using zip code 07039 and click the **SEARCH BUTTON** 

A list of all the local schools will pop up – find Hillside Elementary and click **SELECT THIS SCHOOL** 