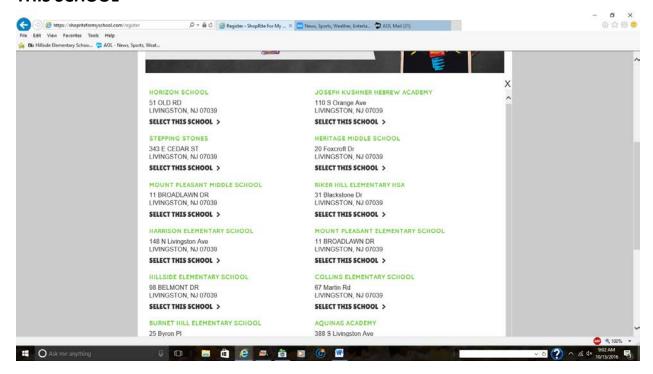

## Scroll to the box to enter your 12 Digit Price Plus Card number and click SUBMIT

Search for Hillside Elementary School using zip code 07039 and click the **SEARCH BUTTON** 

A list of all the local schools will pop up – find Hillside Elementary and click **SELECT THIS SCHOOL** 