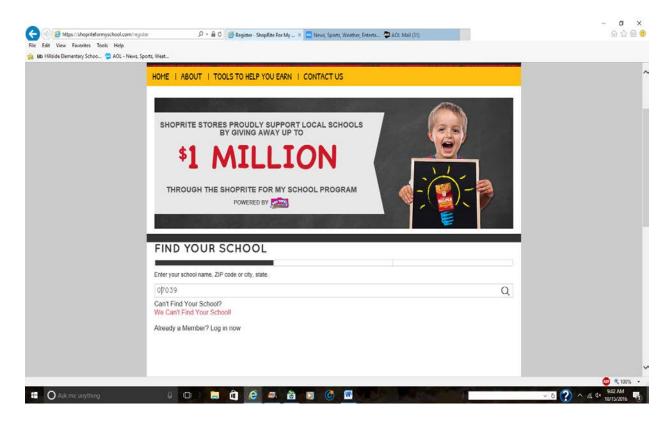

## Scroll to the box to enter your 12 Digit Price Plus Card number and click SUBMIT

Search for Hillside Elementary School using zip code 07039 and click the **SEARCH BUTTON** 

A list of all the local schools will pop up – find Hillside Elementary and click **SELECT THIS SCHOOL** 